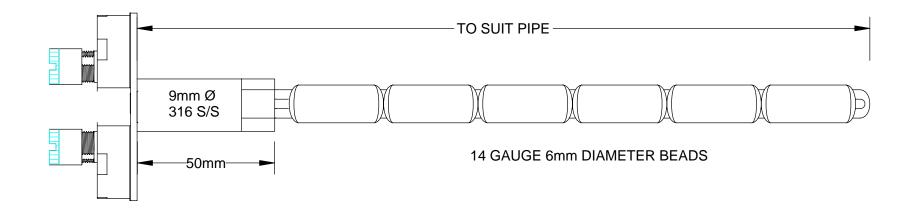

TYPE K & N THERMOCOUPLE
BEADED ASSEMBLY
COMPLETE WITH CERAMIC BLOCK

## **TEMPERATURE CONTROLS PTY LTD**

Certificate No:QEC 14412 AS/NZS 9001:2000

## **CONDITIONS**

THIS DRAWING IS OUR EXCLUSIVE PROPERTY AND MUST NOT BE COPIED OR HANDED TO ANY OTHER PARTIES WITH OUT WRITTEN PERMISSION. IT SHALL BE RETURNED UPON REQUEST

SYDNEY: 7 YAMMA ST SEFTON, NSW 2162 PHONE: (02) 9721 8644 FAX: (02) 9738 9339

MELBOURNE : 8/280 Whitehall St YARRAVILLE VIC 3013

PHONE: (03) 9687 0000 FAX: (03) 9687 1900

EMAIL :sales@temperature.com.au

TITLE

SIZE : A4 DATE : 05/09/12 **DWG NO : SD 6025**SCALE : NTS DRAWING BY R.B **REV : 00**